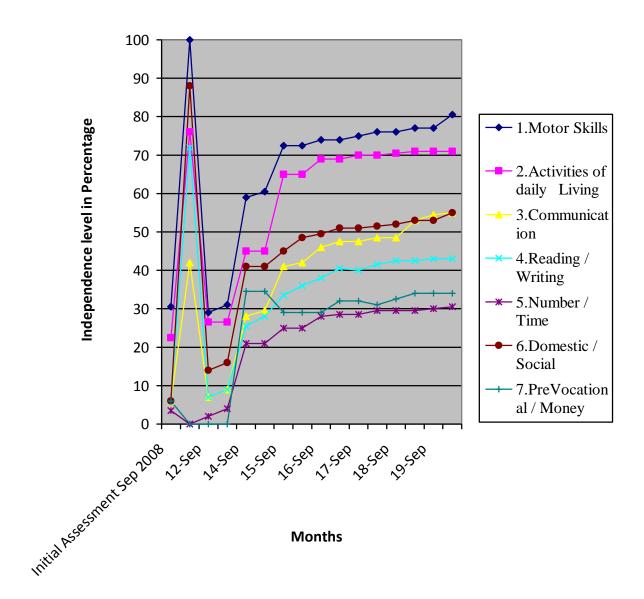

| Class (*)                               | Pre Vocational                                                                                                                                                                                                 |                 |                              |                 |                              |  |  |
|-----------------------------------------|----------------------------------------------------------------------------------------------------------------------------------------------------------------------------------------------------------------|-----------------|------------------------------|-----------------|------------------------------|--|--|
| Report Period                           | Sep 2019 to Mar 2020                                                                                                                                                                                           |                 |                              |                 |                              |  |  |
| Severity of Intellectual Disability     | Moderate Intellectual disability                                                                                                                                                                               |                 |                              |                 |                              |  |  |
| Assessment                              |                                                                                                                                                                                                                | Sep<br>(Initial |                              | Sep 2019<br>(%) | 9 Mar 2020<br>(%)            |  |  |
| (**-%represents<br>assessment           |                                                                                                                                                                                                                | Assess          | ment**)                      |                 |                              |  |  |
| based on normal<br>Development of 100%) | 1.Motor Skills                                                                                                                                                                                                 | 30.5            |                              | 77              | 80.5                         |  |  |
| Development of 100 %)                   | 2.Activities of Daily<br>Living                                                                                                                                                                                | 2               | 22.5                         | 71              | 71                           |  |  |
|                                         | 3.Communication                                                                                                                                                                                                | 6               |                              | 54.5            | 55                           |  |  |
|                                         | 4.Reading/ Writing                                                                                                                                                                                             | 6               |                              | 43              | 43                           |  |  |
|                                         | 5.Number/ Time                                                                                                                                                                                                 | 3.5             |                              | 30              | 30.5                         |  |  |
|                                         | 6.Domestic / Social<br>Skills                                                                                                                                                                                  | 6               |                              | 53              | 55                           |  |  |
|                                         | 7.Pre Vocational /<br>Money Concept                                                                                                                                                                            |                 | 6                            | 34              | 34                           |  |  |
| Extra Curricular /<br>Participation     | Nature of Program                                                                                                                                                                                              |                 | No. of program participation |                 | Prizes /<br>Recognitions won |  |  |
|                                         | Cultural                                                                                                                                                                                                       | -               |                              | -               |                              |  |  |
|                                         | Sports                                                                                                                                                                                                         |                 | -                            |                 | -                            |  |  |
|                                         | Drawing                                                                                                                                                                                                        |                 | -                            | -               |                              |  |  |
| Progress Report                         | Since joining, he has improved 16.43% on average out of seven areas in period of 66 months based on BASIC-MR Scale provided by NIMH.                                                                           |                 |                              |                 |                              |  |  |
| Comments                                | <ul> <li>At present we are teaching</li> <li>Introduces himself to others.</li> <li>Select a rupee note from other paper objects.</li> <li>Associate clock/watch with time.</li> <li>Wet mop/floor.</li> </ul> |                 |                              |                 |                              |  |  |

 (\*) Pre-Primary (3-6 yrs of age) Primary (6-10 yrs of age) Secondary (11-14 yrs of age) Pre-vocational (15-18 yrs of age) Autism (Children affected with Autism Spectrum Disorders)

(\*\*) % represents assessment based on normal development of 100%. (\*\*\*) Zero represents the child haven't achieved any skills in that domain.

**Note:** While joining the child was assessed with UPANAYAN SCALE, from Sep-2014 the assessment scale was changed to BASIC-MR.